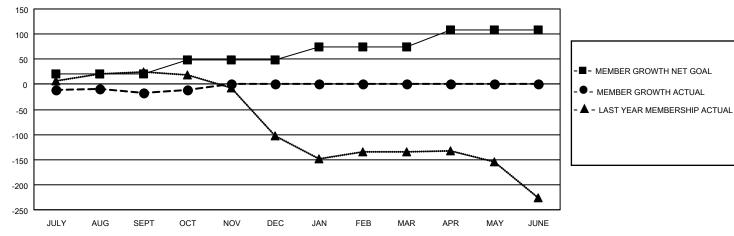

## GAT MONTHLY MEMBERSHIP PROGRESS REPORT

VIDENOITH TINOUNESSINE C

Multiple District 30

LOCATION: MISSISSIPPI

Results as of: 10/31/2020

| Clubs         |               |             |               | Members               |                          |                         |                                                    |  |
|---------------|---------------|-------------|---------------|-----------------------|--------------------------|-------------------------|----------------------------------------------------|--|
|               | RESULTS FOR   | R 2020-2021 |               | RESULTS FOR 2020-2021 |                          |                         |                                                    |  |
| QUARTER       | NEW CLUB GOAL | NEW CLUBS   | DROPPED CLUBS | QUARTER ME            | EMBER GROWTH NET<br>GOAL | MEMBER GROWTH<br>ACTUAL | DROPPED<br>MEMBERS ACTUAL<br>(including transfers) |  |
| JULY/AUG/SEPT | 1             | 0           | 4             | JULY/AUG/SEPT         | 20                       | 33                      | 46                                                 |  |
| OCT/NOV/DEC   | 2             | 0           | 0             | OCT/NOV/DEC           | 29                       | 14                      | 7                                                  |  |
| JAN/FEB/MAR   | 1             | 0           | 0             | JAN/FEB/MAR           | 25                       | 0                       | 0                                                  |  |
| APR/MAY/JUNE  | 2             | 0           | 0             | APR/MAY/JUNE          | 34                       | 0                       | 0                                                  |  |

## GOALS AND ACTUAL MEMBERS CUMULATIVE

| DROPPED CLUBS: 4 |    | 22 CLUBS OF 96 ADDED 1 OR MORE<br>NEW MEMBERS | GENDER DISTRIBUTION  MALE 1,368 (73.91%) |              |     |
|------------------|----|-----------------------------------------------|------------------------------------------|--------------|-----|
| DROPPED MEMBERS  |    |                                               | FEMALE                                   | 483 (26.09%) |     |
| DECEASED         | 7  | CLICK HERE FOR CUMULATIVE                     | TOTAL FAMILY UNIT MEMBERS                |              | 235 |
| CLUB CANCELLED   | 2  | MEMBERSHIP DATA                               |                                          |              | 440 |
| OTHER            | 44 |                                               | FAMILY MEMBERS PAYING HALF DUES          |              | 118 |
| TOTAL            | 53 |                                               |                                          |              |     |