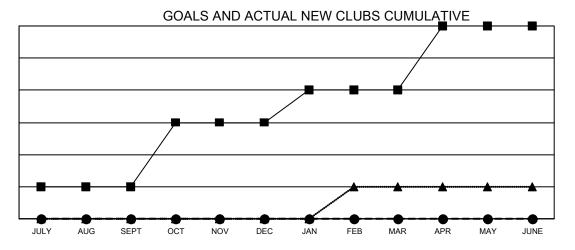

## GAT MONTHLY MEMBERSHIP PROGRESS REPORT

VIDENOITH TINOUNESSINE C

Multiple District 30

LOCATION: MISSISSIPPI

Results as of: 10/31/2020

| Clubs         |               |             |               | Members               |                          |                         |                                                    |  |
|---------------|---------------|-------------|---------------|-----------------------|--------------------------|-------------------------|----------------------------------------------------|--|
|               | RESULTS FOR   | R 2020-2021 |               | RESULTS FOR 2020-2021 |                          |                         |                                                    |  |
| QUARTER       | NEW CLUB GOAL | NEW CLUBS   | DROPPED CLUBS | QUARTER ME            | EMBER GROWTH NET<br>GOAL | MEMBER GROWTH<br>ACTUAL | DROPPED<br>MEMBERS ACTUAL<br>(including transfers) |  |
| JULY/AUG/SEPT | 1             | 0           | 4             | JULY/AUG/SEPT         | 20                       | 33                      | 46                                                 |  |
| OCT/NOV/DEC   | 2             | 0           | 0             | OCT/NOV/DEC           | 29                       | 14                      | 7                                                  |  |
| JAN/FEB/MAR   | 1             | 0           | 0             | JAN/FEB/MAR           | 25                       | 0                       | 0                                                  |  |
| APR/MAY/JUNE  | 2             | 0           | 0             | APR/MAY/JUNE          | 34                       | 0                       | 0                                                  |  |

- ■ - CURRENT YEAR GOALS FOR NEW CLUBS

- CURRENT YEAR ACTUAL NEW CLUBS

- ▲ - LAST YEAR ACTUAL NEW CLUBS